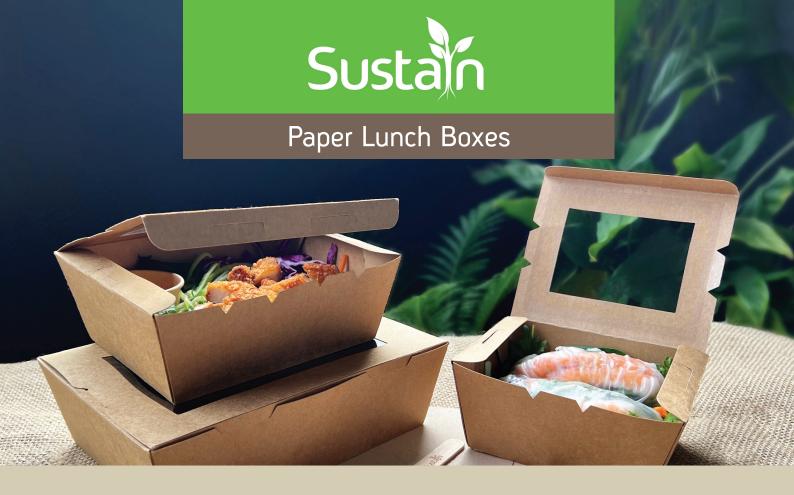

## **Made from Renewable Sources**

Sustain Paper Lunch Boxes are made from renewable paperboard material with a PLA (polylactic acid) display window and inner lining. PLA is a bioplastic derived from natural, renewable, plant-based sources such as sugarcane and corn.

## **Commercially Compostable**

Compostable products will breakdown into nutrientrich organic matter which can be used as a fertiliser for plants. Sustain Paper Lunch Boxes are ABA certified compostable in industrial facilities, so will breakdown under specific conditions in accordance with AS 4736:2006.