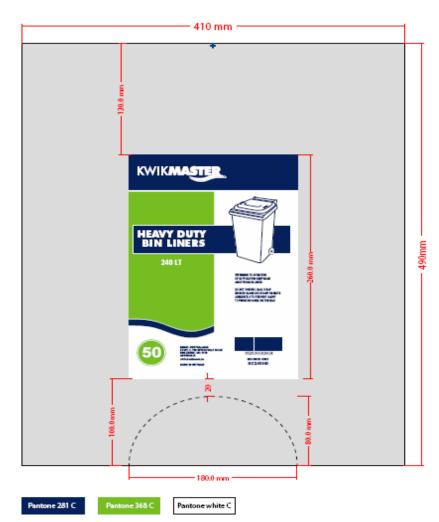

|



## Outer bag layout:

(Image)