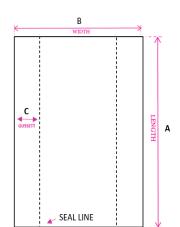

Length (A): 1520 Width (B): 1150 Gussett (C): 1150 Open width:

Thickness: 30

Material: **LDPE** 

Virgin or Recycled: recycled

Film Colour: Black Printed: No

96.49grs

**Quality Specification** 

**Bag Weight:** 