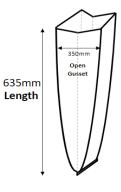

## **Physical Specification**

| Length (mm):        | 635    |
|---------------------|--------|
| Width (mm):         | 635    |
| Gusset (mm):        | 350    |
| Open width (mm):    | 985    |
| Thickness (mic/um): | 17     |
| Material:           | HDPE   |
| Virgin or recycled: | VIRGIN |
| Film colour:        | BLACK  |
| Printed:            | No     |
| Bag weight (g):     | 20.30  |

FRONT VIEW

SIDE VIEW