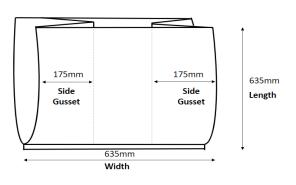

## **Physical Specification**

| Length (mm):        | 635    |
|---------------------|--------|
| Width (mm):         | 635    |
| Gusset (mm):        | 350    |
| Open width (mm):    | 985    |
| Thickness (mic/um): | 17     |
| Material:           | HDPE   |
| Virgin or recycled: | VIRGIN |
| Film colour:        | BLACK  |
| Printed:            | No     |
| Bag weight (g):     | 20.30  |

FRONT VIEW

SIDE VIEW