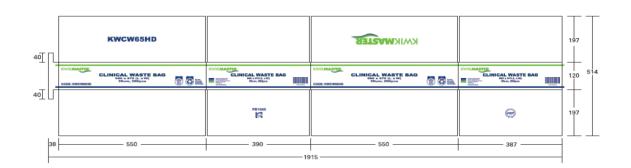

### **Carton layout:**

(Image)

# CLINICAL WASTE BAG 960 x 570 (L x W) 55um, 200pcs

# CLINICAL WASTE BAG 960 x 570 (L x W) 55um, 200pcs

**CODE: KWCW65HD** 