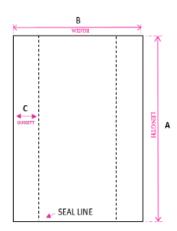

#### Physical Specification

| Length (A):         | 960mm   |
|---------------------|---------|
| Width (B):          | 570mm   |
| Gussett (C):        | n/a     |
| Open width:         | n/a     |
| Thickness:          | 0.055mm |
| Material:           | LDPE    |
| Virgin or Recycled: | Virgin  |
| Film Colour:        | Yellow  |
| Printed:            | Yes     |
| Bag Weight:         | 54g     |
|                     |         |