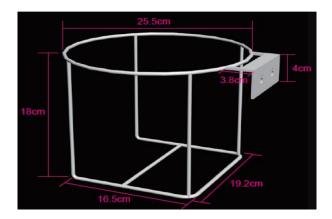

## **PRODUCT SPECIFICATION SHEET**

| <u>Product Code</u><br>Product Description<br>Brand: | PRMWPDISPW02<br>PREMIER WIPE DISPENSER WIRE TUB BCKT<br>PREMIER                                           |
|------------------------------------------------------|-----------------------------------------------------------------------------------------------------------|
| Product Information                                  |                                                                                                           |
| Туре:                                                | Premier wipe dispenser wire for tub. Screws included.                                                     |
| Material:                                            | Iron                                                                                                      |
| Colour:                                              | White                                                                                                     |
| Thickness:                                           | 5mm                                                                                                       |
| Printed:                                             | N/A                                                                                                       |
| Suitable for:                                        | PRMDETW/280T / PRMDIFW/280T                                                                               |
| Storage:                                             | Store in a well ventilated place.<br>Store upright in a cool, dry place away from direct sunlight / heat. |
| Country of Manufacture:                              | China                                                                                                     |
| Packing Information                                  |                                                                                                           |
| Inner UOM:                                           | 1 /Ea                                                                                                     |
| Inner Dimensions:                                    | 290 x 165 x 180mm                                                                                         |
| Inner Barcode:                                       | N/A                                                                                                       |
|                                                      |                                                                                                           |
| Outer UOM:                                           | 28 Dispensers per carton                                                                                  |
| Outer Dimensions:                                    | 600 x 530 x 480mm                                                                                         |
| Outer Barcode:                                       | 19325191034503                                                                                            |
| How to dispose:                                      |                                                                                                           |