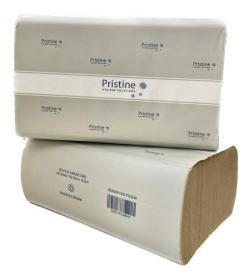

## **PRODUCT SPECIFICATION SHEET**

PS2324R PRISTINE HAND TOWEL RECYCLED KRAFT 1PLY 250SH Pristine

| Product Information       |
|---------------------------|
| Туре:                     |
| Material Composition:     |
| Colour:                   |
| Embossing:                |
| Sheet Size Folded (l x w) |
| Sheet Size Unfolded:      |
| Ply:                      |
| Fold                      |
| Sheets Per Pack:          |
| Sell UOM:                 |
| Inner Packaging:          |
| Compatible Dispensers:    |
| Storage:                  |
|                           |

Hand Towel, Slimline, Interleaved Recycled Material Kraft Full Embossing 7.6cm x 19.8cm 23cm x 19.8cm 1 Ply 3 Panel Fold 250 Sheets CT/16 Paper Wrap PS751W, PS752W Store in a cool, dry area, away from direct sunlight and humidity