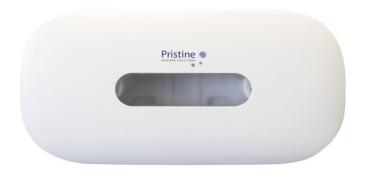

## PRODUCT SPECIFICATION SHEET

Product Code: PS761W

Product Description: PRISTINE JUMBO TOILET TISSUE DOUBLE DISPENSER WHITE

**Brand:** Pristine

**Product Information** 

Material: Plastic

**Colour:** Matte White

 Height:
 54.1cm

 Width:
 28cm

 Depth:
 12.4cm

 Sell UOM:
 EA/1

 Weight Per Unit:
 1.52kg

**Suitable for:** PS1004, PS1005, PS1005R, PS1004R500

**Inner Barcode:** 9325191050230

Storage: Store in a cool, dry area, away from direct sunlight and humidity