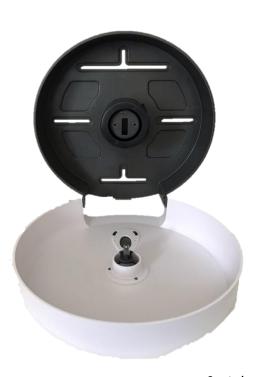

## PRODUCT SPECIFICATION SHEET

Product Code: PSM820J

**Product Description:** Jumbo Toilet Roll Dispenser

Brand: Pristine

**Product Information** 

Material:PlasticColour:WhiteHeight:31.2cmLength:28.6cmWidth:12.8cm