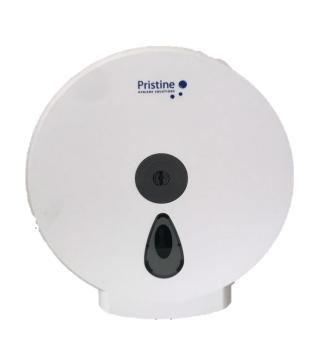

## PRODUCT SPECIFICATION SHEET

Product Code: PSM820J

**Product Description:** Jumbo Toilet Roll Dispenser

Brand: Pristine

**Product Information** 

Material:PlasticColour:WhiteHeight:31.2cmLength:28.6cmWidth:12.8cm