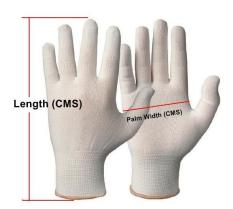

**Code:** ALL100/11

**Description:** GLOVE ALLCARE POLYESTER LINED SZ 11

Colour: White

Packaging: 12 pairs per plain bag, 80 bags per carton

Material: 100% Polyester

**Cuff:** Elastic (rubber band)

Needle: 13 gauge

Weight: .704grams per pack

| Size        | Length cm    | Palm Width cm | Weight grams/dz |
|-------------|--------------|---------------|-----------------|
| 9 Large     | 23 +/- 0.5   | 8 +/- 0.5     | 210 +/- 5       |
| 10 X-Large  | 23.5 +/- 0.5 | 8.5 +/- 0.5   | 230 +/- 5       |
| 11 2X-Large | 25 +/- 0.5   | 9 +/- 0.5     | 255 +/- 5       |