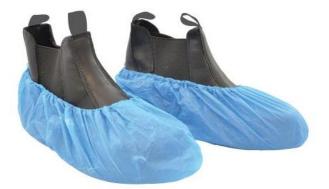

## **PRODUCT SPECIFICATION SHEET**

| Product    | Product                               |        | Size      |
|------------|---------------------------------------|--------|-----------|
| Code       | Description                           | Colour | (mm)      |
| ALOSPEB    | Shoe Cover / Overshoe, Disposable, L  | Blue   | 360 x 150 |
| ALOSPEB/XL | Shoe Cover / Overshoe, Disposable, XL | Blue   | 400 x 150 |

| Product Information     |                                                                                |  |
|-------------------------|--------------------------------------------------------------------------------|--|
| Brand:                  | Allcare                                                                        |  |
| Туре                    | Shoe Cover / Overshoe, Disposable                                              |  |
| Material                | CPE Plastic, Elastic                                                           |  |
| Available Colours:      | Blue                                                                           |  |
| Size:                   | L = 360 x 150mm                                                                |  |
|                         | XL = 400 x 150mm                                                               |  |
| Intended Use:           | Healthcare industry, food industry, general cleaning, single use only          |  |
| Quality Assurance:      | ISO:9001:2008, CE category I, PPE Directive 89/686/EEC                         |  |
|                         | FDA, REACH Regulation, Material Food contact safe EU 10/2011                   |  |
| Shelf Life:             | 3 years from date of manufacture                                               |  |
| Storage:                | Store in a cool, dry place away from direct sunlight and humidity (below 40°C) |  |
| Country of Manufacture: | China                                                                          |  |