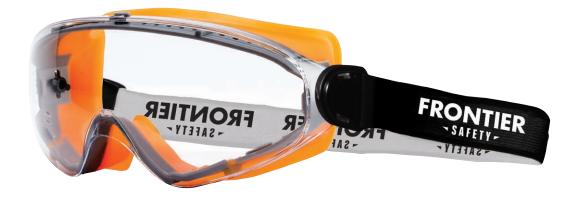

## **CLARITY**SAFETY GOGGLES

Sport goggle design for wide vision, comfortable fit and optimal safety.

## **FEATURES & BENEFITS**

- · Premium dual shot goggle
- Polycarbonate Lens
- · Chemical splash resistant
- · Anti-fog and anti-scratch
- Close fitting- excellent seal
- Unvented top and indirect ventilation bottom
- · Designed for OTG comfort
- Certified to AS/NZS 1337.1:2010 medium impact
- Suitable for indoor and outdoor use