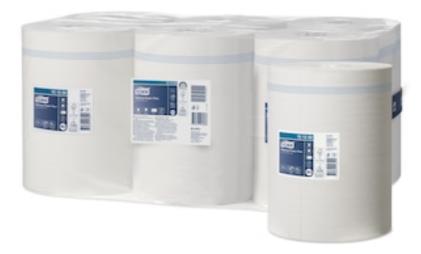

# **Tork Wiping Paper Plus**

The 2-ply multipurpose Tork Wiping Paper Plus is ideal for mopping up liquids and hand wiping. This paper can be used in the Tork® Centrefeed dispenser, which is a high capacity versatile solution for professional environments where both hand and surface wiping is required.

- Tork Run Out Indicator helps you plan your roll changes and avoid interruptions and irritations
- Unrestricted flow feature allows users to take as much as their tasks needs
- Soft and strong, yet absorbent paper, for more efficient drying with less waste
- Operable with one hand makes it easy to use

# **Tork Wiping Paper Plus**

| Product data | <b>System</b><br>M2           | Roll length<br>160 m  | Roll width<br>24.5 cm |
|--------------|-------------------------------|-----------------------|-----------------------|
|              | <b>Roll diameter</b><br>19 cm | <b>Ply</b> 2          | <b>Print</b><br>No    |
|              | <b>Embossing</b><br>Yes       | <b>Color</b><br>White |                       |