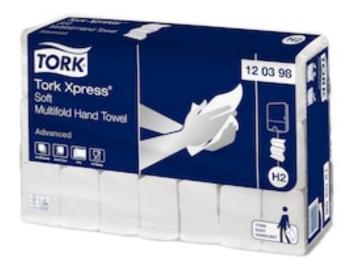

120398

## **Tork Xpress® Soft Multifold Hand Towel**

Provide good hand drying and comfort to your guests with the soft Advanced Tork Xpress® Soft Multifold Hand Towels that are gentle to the hands with a high quality feel. These towels are suitable for the Tork Xpress® Multifold Hand Towel Dispenser for medium traffic washrooms. It fits small places and provides both comfort and hygiene to your guests. Tissue is made of 100% recycled fibres

- Advanced quality for cost savings and high performance
- Attractive Tork Leaf décor: designed to make a great impression
- One-at-a-time dispensing for reduced consumption and increased hygiene
- Embossing enhances hand feel and maximizes absorbency