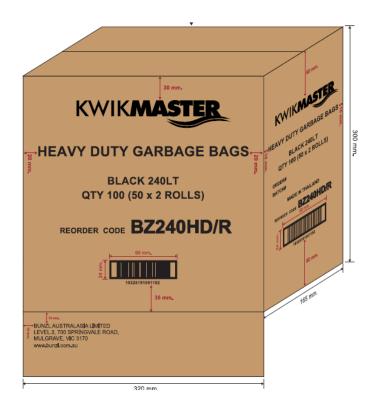

## . . .

| Dreduct Coder                                                                                                                   |                                                                                               |                                                                                                                                                                                                         |                                                                                   |
|---------------------------------------------------------------------------------------------------------------------------------|-----------------------------------------------------------------------------------------------|---------------------------------------------------------------------------------------------------------------------------------------------------------------------------------------------------------|-----------------------------------------------------------------------------------|
| Product Code:<br>Product Description:                                                                                           | BZ240HD/R<br>KW/MAST BIN LINER HD BLK 240L ROLL                                               |                                                                                                                                                                                                         |                                                                                   |
| Product Information:                                                                                                            | Black garbage bag star sealed on roll, packed in perforated LDPE outer bag fc                 |                                                                                                                                                                                                         |                                                                                   |
| Carton Barcode:                                                                                                                 | 19325191001192                                                                                |                                                                                                                                                                                                         |                                                                                   |
| Inner Package Barcode:                                                                                                          | -                                                                                             |                                                                                                                                                                                                         |                                                                                   |
| miler i dellage Baroodo.                                                                                                        |                                                                                               | Ť                                                                                                                                                                                                       |                                                                                   |
| Physical Specification                                                                                                          |                                                                                               |                                                                                                                                                                                                         |                                                                                   |
| Length (A):                                                                                                                     | 147.0 cm                                                                                      |                                                                                                                                                                                                         |                                                                                   |
| Width (B):                                                                                                                      | 57.5 cm                                                                                       |                                                                                                                                                                                                         |                                                                                   |
| Gussett (C):                                                                                                                    | 28.75 cm                                                                                      |                                                                                                                                                                                                         |                                                                                   |
| Open width:                                                                                                                     | 115.0 cm                                                                                      |                                                                                                                                                                                                         |                                                                                   |
| Thickness:                                                                                                                      | 30 micron                                                                                     |                                                                                                                                                                                                         |                                                                                   |
| Material:                                                                                                                       | LDPE                                                                                          | 147 cm.                                                                                                                                                                                                 |                                                                                   |
| Virgin or Recycled:                                                                                                             | Recycled                                                                                      |                                                                                                                                                                                                         |                                                                                   |
| Film Colour:                                                                                                                    | Black                                                                                         |                                                                                                                                                                                                         |                                                                                   |
| Printed:                                                                                                                        | No                                                                                            |                                                                                                                                                                                                         |                                                                                   |
| Bag Weight:                                                                                                                     | 90.21 g/pc                                                                                    |                                                                                                                                                                                                         |                                                                                   |
| <u>Quality Specification</u><br>Tensile load MD:<br>Tensile load TD:<br>Base seal strength:<br>Dart impact:<br>Lift capacities: | 7.52 N (minimum)<br>5.01 N (minimum)<br>8.47 N (minimum)<br>70 g (minimum)<br>14 kg (minimum) | Packing Specification<br>Count per pack:<br>Flat pack or Roll:<br>Pack per outer bag:<br>Outer bags per carton:<br>Carton dimensions:<br>Weight per carton:<br>Cartons per layer:<br>Layers per Pallet: | 50 pcs<br>Roll<br>1 Roll<br>2 outer bags<br>16.5 x 32.0 x 30.0 cm<br>9.02 kg<br>- |
| Country of Origin:<br>Created:<br>Last Edited:                                                                                  | Thailand<br>18/03/2021<br>18/03/2021                                                          | ARL Logos:                                                                                                                                                                                              | Bog<br>Corton                                                                     |
| Head Office:                                                                                                                    |                                                                                               |                                                                                                                                                                                                         |                                                                                   |

Carton layout: (Image)