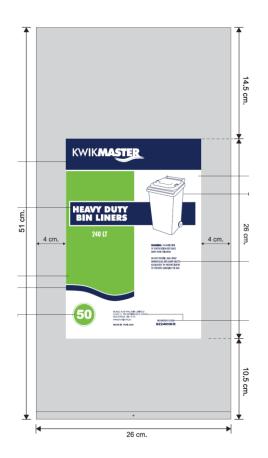

## . . .

| Dreduct Coder                                                                                                                   |                                                                                               |                                                                                                                                                                                                         |                                                                                   |
|---------------------------------------------------------------------------------------------------------------------------------|-----------------------------------------------------------------------------------------------|---------------------------------------------------------------------------------------------------------------------------------------------------------------------------------------------------------|-----------------------------------------------------------------------------------|
| Product Code:<br>Product Description:                                                                                           | BZ240HD/R<br>KW/MAST BIN LINER HD BLK 240L ROLL                                               |                                                                                                                                                                                                         |                                                                                   |
| Product Information:                                                                                                            | Black garbage bag star sealed on roll, packed in perforated LDPE outer bag fc                 |                                                                                                                                                                                                         |                                                                                   |
| Carton Barcode:                                                                                                                 | 19325191001192                                                                                |                                                                                                                                                                                                         |                                                                                   |
| Inner Package Barcode:                                                                                                          | -                                                                                             |                                                                                                                                                                                                         |                                                                                   |
| miler i dellage Baroodo.                                                                                                        |                                                                                               | Ť                                                                                                                                                                                                       |                                                                                   |
| Physical Specification                                                                                                          |                                                                                               |                                                                                                                                                                                                         |                                                                                   |
| Length (A):                                                                                                                     | 147.0 cm                                                                                      |                                                                                                                                                                                                         |                                                                                   |
| Width (B):                                                                                                                      | 57.5 cm                                                                                       |                                                                                                                                                                                                         |                                                                                   |
| Gussett (C):                                                                                                                    | 28.75 cm                                                                                      |                                                                                                                                                                                                         |                                                                                   |
| Open width:                                                                                                                     | 115.0 cm                                                                                      |                                                                                                                                                                                                         |                                                                                   |
| Thickness:                                                                                                                      | 30 micron                                                                                     |                                                                                                                                                                                                         |                                                                                   |
| Material:                                                                                                                       | LDPE                                                                                          | 147 cm.                                                                                                                                                                                                 |                                                                                   |
| Virgin or Recycled:                                                                                                             | Recycled                                                                                      |                                                                                                                                                                                                         |                                                                                   |
| Film Colour:                                                                                                                    | Black                                                                                         |                                                                                                                                                                                                         |                                                                                   |
| Printed:                                                                                                                        | No                                                                                            |                                                                                                                                                                                                         |                                                                                   |
| Bag Weight:                                                                                                                     | 90.21 g/pc                                                                                    |                                                                                                                                                                                                         |                                                                                   |
| <u>Quality Specification</u><br>Tensile load MD:<br>Tensile load TD:<br>Base seal strength:<br>Dart impact:<br>Lift capacities: | 7.52 N (minimum)<br>5.01 N (minimum)<br>8.47 N (minimum)<br>70 g (minimum)<br>14 kg (minimum) | Packing Specification<br>Count per pack:<br>Flat pack or Roll:<br>Pack per outer bag:<br>Outer bags per carton:<br>Carton dimensions:<br>Weight per carton:<br>Cartons per layer:<br>Layers per Pallet: | 50 pcs<br>Roll<br>1 Roll<br>2 outer bags<br>16.5 x 32.0 x 30.0 cm<br>9.02 kg<br>- |
| Country of Origin:<br>Created:<br>Last Edited:                                                                                  | Thailand<br>18/03/2021<br>18/03/2021                                                          | ARL Logos:                                                                                                                                                                                              | Bog<br>Corton                                                                     |
| Head Office:                                                                                                                    |                                                                                               |                                                                                                                                                                                                         |                                                                                   |

# Outer bag layout: (Image)