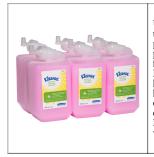

## 10001915-KLEENEX® Liquid Hand Soap (6331), Everyday Use Hand Cleanser, 6 Cartridges / Case, 1 Litre / Cartridge (6L)

Uplift your washroom experience with the trusted and familiar KLEENEX® Brand, designed to deliver an unrivalled experience while supporting high workplace hygiene standards. The premium formula of KLEENEX® Liquid Hand Soap effectively cleans and cares for skin. The pink liquid handwash has a subtle floral fragrance delivering the ideal hand hygiene solution for your workplace. it is well suited for use in hospitality and offices. Each case of KLEENEX® Liquid Hand Soap contains six individual 1L refill cartridges. The sealed, easy-to-load, handwash refill cartridges protect the soap prior to use. The corresponding easy-to-use, single-handed push dispensers are compact and designed to suit all locations. Compatible with compact, easy-to-use, easy-to-refill dispensers for an improved user experience. Choice of dispensers - 69480 (White) 7173 (Black) 6341 (Metallic)KLEENEX® Liquid Everyday Use Hand Cleansers, by KIMBERLY-CLARK PROFESSIONAL®, form part of a wider range of washroom products designed to create a safer, healthier and more productive workplace.