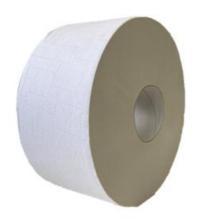

## PRODUCT SPECIFICATION SHEET

Product Code: PS1005R

**Product Description:** Jumbo Toilet Roll, Recycled, 2-Ply, 300m

Brand: Pristine

**Product Information** 

Type: Jumbo Toilet Roll
Material: 100% Recycled Pulp

Colour: White Ply: 2 Ply

**Sheet Size:** 300 metres

**Embossing:** Square embossing **Compatible Dispensers:** PS760W, PS761W

**Storage:** Store in a cool, dry area, away from direct sunlight and humidity