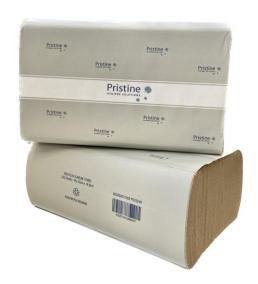

## PRODUCT SPECIFICATION SHEET

Product Code: PS2324R

Product Description: PRISTINE HAND TOWEL RECYCLED KRAFT 1PLY 250SH

Brand: Pristine

**Product Information** 

Type: Hand Towel, Slimline, Interleaved

Material Composition: Recycled Material

Colour: Kraft

Embossing:Full EmbossingSheet Size Folded (I x w)7.6cm x 19.8cmSheet Size Unfolded:23cm x 19.8cm

Ply: 1 Ply

Fold 3 Panel Fold
Sheets Per Pack: 250 Sheets
Sell UOM: CT/16
Inner Packaging: Paper Wrap
Compatible Dispensers: PS751W, PS752W