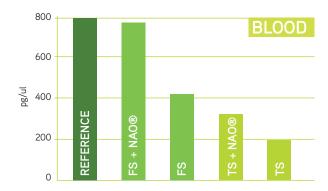

## MAXIMIZE DNA YIELD

Laboratory tests show an increased recovery rate of DNA by processing the sample with NAO®Basket in comparison with standard procedures. The combination of NAO®Basket and FLOQSwabs® provides more than 90% DNA recovery of the reference sample.

Above data show DNA recovery obtained from saliva and blood samples spiked on FLOQSwabs® (FS) and Traditional fiber swabs (TS) and then processed with and without the NAO®Basket (NAO®)¹.