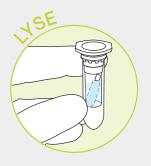

## **EASY TO USE**

**> SAMPLE:** Break the FLOQSwabs® at the breaking point into the NAO®Basket

**> LYSE:** Add the lysis buffer and incubate as per extraction kit instructions.

> TEST: Upon centrifugation, the sample lysate passes through the basket and is available for testing at the bottom of the tube.

Extraction kit specific protocol can be provided upon request. Please refer to complete instructions and how-to-use guide. Above pictograms are for marketing demonstration only.

NAO® Basket is produced in compliance with ISO 18385:2016 (E)