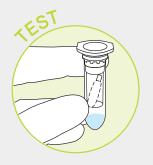

## **EASY TO USE**

**> SAMPLE:** Break the FLOQSwabs® at the breaking point into the NAO®Basket

**> LYSE:** Add the lysis buffer and incubate as per extraction kit instructions.

> TEST: Upon centrifugation, the sample lysate passes through the basket and is available for testing at the bottom of the tube.

Extraction kit specific protocol can be provided upon request. Please refer to complete instructions and how-to-use guide. Above pictograms are for marketing demonstration only.

NAO® Basket is produced in compliance with ISO 18385:2016 (E)