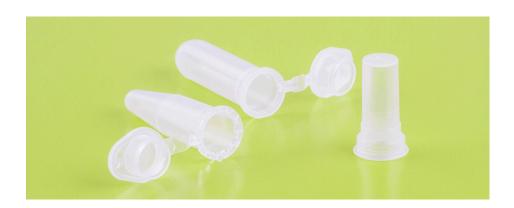

## **NUCLEIC ACID OPTIMIZER**

The NAO®Basket (Nucleic Acid Optimizer) semi-permeable basket is a fast and highly efficient system for releasing and concentrating all human DNA from swab samples, card punches or other specimens.

**NAO®Basket**, coupled with a 2mL or 1.5mL microtube, enables to perform in one simple procedure the sample lysis and the provides optimal recovery of DNA.

**NAO®Basket** used with COPAN **FLOQSwabs®** allows the complete release of all the sample collected by the swab, particularly critical for crime scene evidence testing.

## **PLUS FEATURES:**

- FORENSIC DNA GRADE: Free of amplifiable human DNA, Free of detectable DNase and RNase, EtO treated.
- 2 LYSE&CENTRIFUGE IN THE BASKET: innovative product design allows the passage of DNA from samples into the tube using a grid bottom, and tight leak-proof design can endure vortexing, centrifugations and various storage conditions.
- 3 INCREASED DNA YIELD particularly when combined with FLOQSwabs®
- DECREASED RISK OF SAMPLE CONTAMINATION: significant reduction of manual manipulation of the sample.
- 5 COMPATIBILITY: NAO®Basket is compatible with commercial Nucleic Extraction Platforms