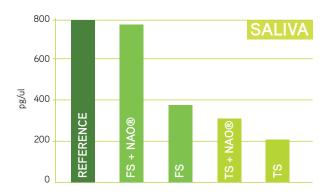

## MAXIMIZE DNA YIELD

Laboratory tests show an increased recovery rate of DNA by processing the sample with NAO®Basket in comparison with standard procedures. The combination of NAO®Basket and FLOQSwabs® provides more than 90% DNA recovery of the reference sample.

Above data show DNA recovery obtained from saliva and blood samples spiked on FLOQSwabs® (FS) and Traditional fiber swabs (TS) and then processed with and without the NAO®Basket (NAO®)¹.